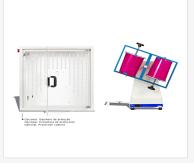

• Weight: 20 kg;

• Power: 100 Watts;

Voltage: 220 Volts;

 Include: - 02 Plastic containers (4 liters) - 02 extra fuses - Instruction Manual with Warranty Term;

Optional: Protection cabinet with emergency stop sensor;