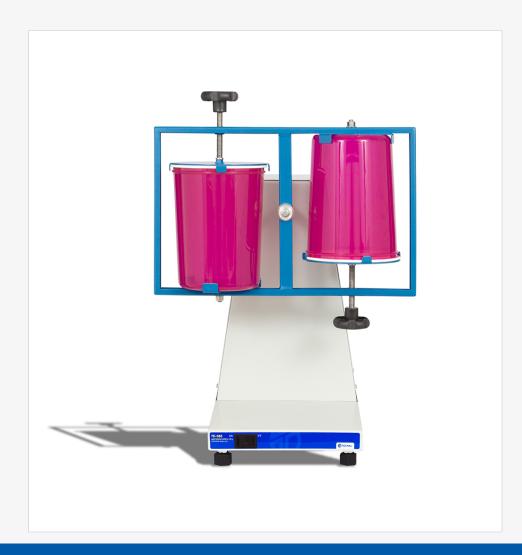

## **OPEN CELL SHAKER** TE-083

Used to analyze disintegrated sugar cane cells.

## **TE-083**

Rotation: Fixed at 60 RPM;

Accuracy: ± 1 RPM;

Agitation range: 360°;

Motor: Reducer 84 Watts;

• Capacity: 02 containers of 4 liters;

• Fixing of the containers: Through handles;

 Cabinet: In carbon steel with anti-corrosive treatment and electrostatic painting; • Dimensions: W = 520 x D = 500 x H = 700 mm;

• Weight: 20 kg;

• Power: 100 Watts;

Voltage: 220 Volts;

 Include: - 02 Plastic containers (4 liters) - 02 extra fuses - Instruction Manual with Warranty Term;

Optional: Protection cabinet with emergency stop sensor;