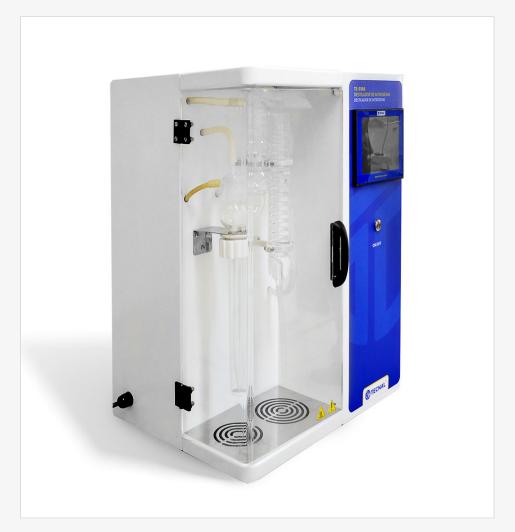

# AUTOMATIC NITROGEN DISTILLER

TE-0366

Used for distillation of ammoniacal nitrogen, total volatile bases and protein and nitrogen analysis using the Kjeldahl method.

### TE-0366

- Temperature control: In boiler Via PWM;
- Temperature sensor: PT 100;
- Control HMI: Touch Scream Type 7;
- Automatic steam generation: Through boiler;
- Boiler Water Supply: Automatic by level control;
- · Automatic dosage: Soda and distilled water;
- Dosing accuracy: ±2ml;
- Protection system: Against overheating and automatic heater shutdown in case of water shortage;
- \*\* Borosilicate glassware with Kjeldhal connection;

- \*\* Capacity to store up to 10 different schedules;
- Distillation capacity: ±18ml/minute;
- \*\* Stainless steel cabinet with electrostatic painting and anti-corrosive treatment;
- Dimensions: W=480 x D=480 x H=950 mm;
- Weight: 21 kg with the Empty Boiler;
- Power: 1550W;
- Voltage: 220V +/-5% 50/60Hz;
- ACCOMPANIES: 02 Adapters for use with micro tube 01 micro tube Ø25 x 250 mm with borosilicate glass edge 02 Adapters for use with macro tube with edge 5M silicone hose 204 0.5m of marprene hose Ø4.8 #1.6 Instruction manual with warranty term;
- Note: Adapter for threaded macro tube is optional and quoted separately;

# Benefits and Advantages

- Automatic dosage of reagents and water, greater protection for the analyst and greater accuracy in dosages
- · Automatic cleaning system, provides convenience
- 7-inch touch screen, provides agility
- Option to choose languages: Portuguese, Spanish and English
- It has a removable splash tray
- Automatic boiler filling
- Easy removal of the boiler for cleaning
- Fully enclosed, having an acrylic protector that provides greater security
- New teflon test tube fixation system with thread, providing security
- 304 stainless steel boiler with drainage, withstands high temperatures and high pressure
- Protection system against lack of water and security against overheating
- It has electrical protection circuit breaker
- Jacket system for boiler preheating
- It has memory, allows recipes to be saved, providing convenience
- Hose at the condenser outlet, allows adjustment according to the used distillate collection container
- Modern design with easy access panel
- Rigid Quality Control, in which checks and tests guarantee the perfect functioning of the equipment, providing safety and client satisfaction
- Client service, to answer questions and provide explanations about the equipment and methodologies